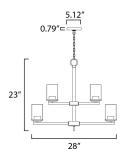

### **MEASUREMENTS**

**DIMENSION** : 28" L x 28" W x 23" H : 5.12" W x 0.79" H x 5.12" L CANOPY

HANGING WEIGHT : 13.27 lb