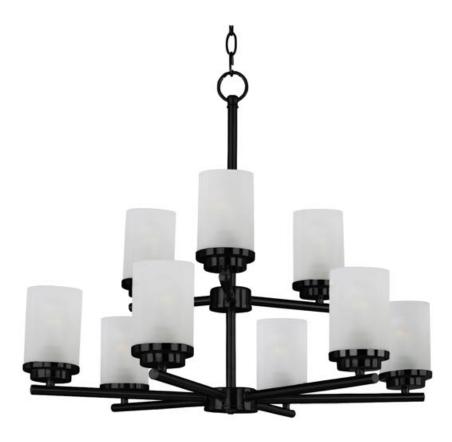

### **PRODUCT DESCRIPTION**

Minimalistic frames in a variety of brilliant finishes with your choice of either frosted or clear glass shades. While its sleek simplicity are modern in design, the Corona perfectly shines in any indoor application or style.

#### **FINISHES OPTION**

Black (BK)

Satin Brass (SBR)

Satin Nickel (SN)

## **GLASS**

Frosted FT